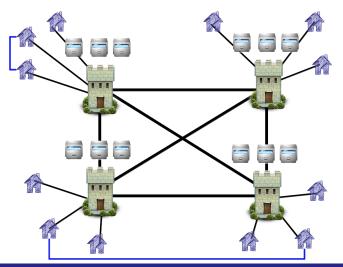

#### **Trust Fabric**

(CC) BY - NC - SA Victoriano Giralt

Groningen Declaration

student wants to go from home to receiving institution

(CC) BY - NC - SA Victoriano Giralt

Groningen Declaration

(CC) BY - NC - SA Victoriano Giralt